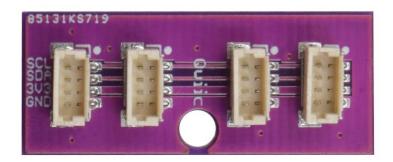

### **Description:**

Want to split your Qwiic bus into a tree? Grab a hub!

The Zio Qwiic Hub is a simple board with 4 Qwiic connectors in parallel. Just connect your main Qwiic bus to one of those ports, and split it into as many as three chains of modules.

## **Specification**

• 4 Qwiic Connectors

• Weight: 5g

• Dimension: 30.1x12.0 mm