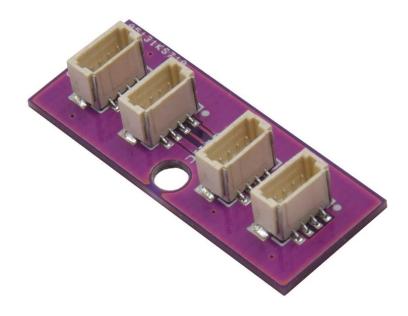

### **Description:**

Want to split your Qwiic bus into a tree? Grab a hub!

The Zio Qwiic Hub is a simple board with 4 Qwiic connectors in parallel. Just connect your main Qwiic bus to one of those ports, and split it into as many as three chains of modules.

The board is easily mountable due to the inclusion of a 3mm mounting hole.

## **Specification**

• 4 Qwiic Connectors

• Weight: 5g

• Dimension: 30.1x12.0 mm